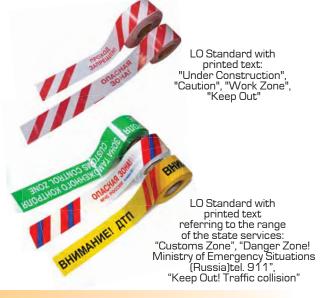

#### SAFETY TAPE-LO

Safety tape is the most attractive and widely spread warning tool. It's very popular due to its usability, bright colors and reasonable price. Safety tape is used for various kinds of roadwork (road surface repairs, any work conducted in close proximity of travel way, clearing theroad debris from the crash), utility works, marking off an unsafe route and holding mass events. Safety tape is made of HDPE (high–density polyethylene) with addition of light stabilizer. This composition ensures tape's being durable, resilient and tear–proof.

| 0   | 6 | 0 |
|-----|---|---|
|     |   |   |
| SS. |   |   |

LO Econom LO Standard

| Roll<br>length, m | Tape<br>width, mm | Tape<br>thickness, µm | Trade name                                                                          |
|-------------------|-------------------|-----------------------|-------------------------------------------------------------------------------------|
| 200               | 50/75             | 35                    | LO Econom                                                                           |
| 100/250/<br>500   | 75                | 50                    | LO Standard                                                                         |
| 250/500           | 75                | 50                    | LO Standard<br>with printed text                                                    |
| 250               | 75/100            | 50                    | LO Standard<br>with printed text referring<br>to the range of the<br>state services |