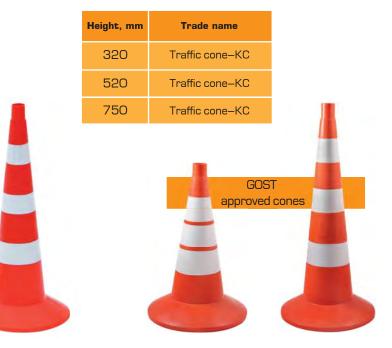

#### TRAFFICCONES - KC

Traffic cones are used to create separation or merge lanes during road construction projects or automobile accidents, indicate parking place, organize cultural & sports mass events. A resilient material used for manufacture of the cones guarantees their restoring after mechanical deformation. Operating temperatures intervalextends from - 30°C to + 60°C. The following options are available:

- white collar
- reflective collar
- white & reflective collars

- top opening 40mm diam. One can insert plastic marker post or cone topper light into it.

Traffic cones have compact round base. If needed, the cones may be supplied with heavy base and cone topper light.