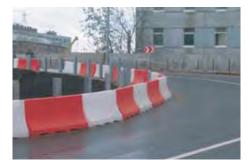

— as a warning barrier to mark the most hazardous parts of multy–storied building

Road construction and maintenancecauses the necessity to handle traffic, i.e. separate or merge traffic flows. Alongside with the common safety equipment, such as traffic cones and safety tape, safety fence can present reliable protection and warning system, which provides vehicles and pedestrians safety. Safety fence is harmless and due to its bright color is visible in almost any kind of light. Police and rescue service use plastic safety fence to block out the scene of anincident, a hazard or a damaged object. According to the valid GOST 23407–78 "Technical Instructions for the Safe Construction Site and Installation Work" all the land–based worksites must be demarcated!