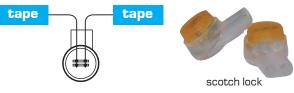

#### DETECTOR TAPE

Detector tape is a modification of ordinary caution tape. The isolatedcopper conductor, which enables effective tracing of underground infrastructure, is stitched to the caution tape in production conditions. Detector tape is generally used for laying polymer pipelines and optical fiber lines. According to custom specificationsthe detector tape with 1, 2 or 3 conductors can be manufactured (the number depends on the width of the tape). One may connect conductors ends with special scotch locks or simply twist them together and wind with PVC electrical tape (see figure below).In-house field trials of detector tape, organized by our Company, showed good results of tracing of the given tapes by the set of equipmentproduced in Russia.