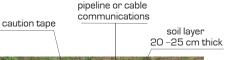

# IDENTIFICATION OF UNDERGROUND UTILITY LINES

caution tape detector tape

#### CAUTION TAPE - LS

Caution tape provides for easy detection of buried pipeline and underground communications. It's made of the high-pressure polyethylene and has the printed warning message along its length. While excavation works in the area with underground pipeline and utility infrastructure, caution tape signals the communications installed deep in the ground. Cautiontape is widely used in Russia and other CIS countries (Commonwealth of Independent States). The caution tape, produced by PROTECT Company, meets necessary requirements for this kind of goods. Allproducts are certified according to Russian quality standards.