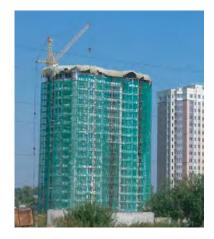

#### **BUILDING SAFETY NET**

Building safety net arrests falling objectsfor the safety of people beyond or below the net. Besides it serves as an aesthetic shield. Building safety net doesn't have any metal parts. Knittedwith heavy–duty HDPE threads the building safety net has an integral–knitted holes, placed in the middle and along the edges, which help to fix the net on the scaffolding and to prevent the sail effect. Due to its solidity and usability building safety net allows multiple usage.

- Atthe construction site it can be used
- to shield construction scaffold
- to prevent hazardous falling of the tools and building materials from heights
- to hamper building dust and debris from polluting environment
- to cover work area against heavy precipitation