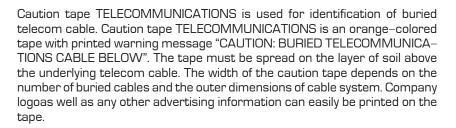

#### CAUTION TAPETELECOMMUNICATIONS - LSS

| Reel<br>length, m | Width, mm    | Thickness, µm | Tradename |
|-------------------|--------------|---------------|-----------|
| 250               | 40/50/75/100 | 300           | LSS       |