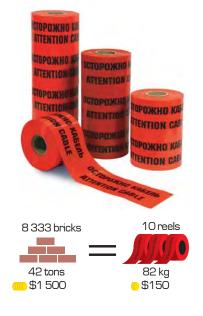

#### CAUTION TAPE ELECTRO-LSE

Caution tape ELECTRO is used for identification of buried electric cable. Caution tape ELECTRO represents the red-colored tape with printed warning message both in Russian and English: "ATTENTION CABLE". The width of the applied tape depends on the number of electric cables installed in particular trench. Custom legends and company details in any language can easily be manufactured to client specifications. The usage of caution tape is cost-effective. For the protection of 1 km long electric cable line one needs8 333 bricks, which makes 42 tons.Instead, one may use 10 reels of LSE-250 with a total weight of 82 kg. This simple example illustrates the fact that the application of caution tape substantially reduces material consumption.Furthermore, it should be kept in mind thatsuch additional costs as machinery maintenance expenses as well asexpenditure on loading–unloading works will be eliminated. In Russia the application of caution tape is regulated by "Regulations for Electrical Installation (PUE)".