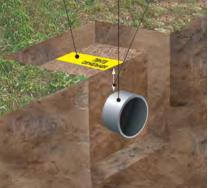

#### DETECTOR TAPE

Detector tape is a modification of ordinary caution tape. The isolatedcopper conductor, which enables effective tracing of underground infrastructure, is stitched to the caution tape in production conditions. Detector tape is generally used for laying polymer pipelines and optical fiber lines. According to custom specificationsthe detector tape with 1, 2 or 3 conductors can be manufactured (the number depends on the width of the tape). One may connect conductors ends with special scotch locks or simply twist them together and wind with PVC electrical tape (see figure below).In-house field trials of detector tape, organized by our Company, showed good results of tracing of the given tapes by the set of equipmentproduced in Russia.