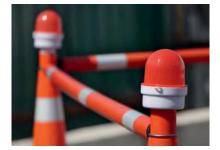

#### PLASTIC MARKER POSTS & MARKER BASES, METAL POSTS

One can quickly construct security fence in any area, if plastic marker posts are at hand. The orange-colored HDPE (high-density polyethylene) is used for their extrusion. Plastic marker posts may have two retroreflective sheeting stripes. A rubber base or a metal support, which are available for purchase separately, serve as a foundation for the plastic marker post. Our marker posts satisfy the requirements of Russian "Traffic & Roadwork Safety Rules". Polymeric markerbase has 40 mm diam. opening in the middle, into which the marker post can be securely inserted. Metal posts with the hooks, welded on their tops, may also be used as a support for safety fence.

#### WARNING SAFETY FENCE

Multifunctional, usable and affordable – plastic safety fence features long–lasting service, rot–proof, corrosion–proofand resistance to UV–rays. Being lightweight and heavy–duty the plastic safety fence is easy to install, pleasant to be dealt with and comfortably portable. Safety fence may be supplied with the set of locking ties & posts (plastic marker posts, rubber marker bases or R–shaped metal supports for marker posts).