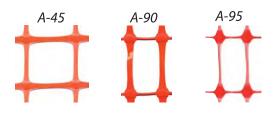

| Roll<br>length, m | Width, m | Cell size,<br>mm x mm | Trade name        |
|-------------------|----------|-----------------------|-------------------|
| 25                | 1,3/2    | 45x40                 | Safety Fence A-45 |
| 50                | 1        | 90x45                 | Safety Fence A-90 |
| 20/50             | 1/1,2    | 95x45                 | Safety Fence A–95 |