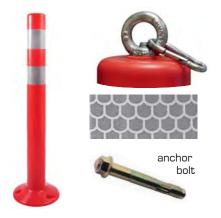

#### PLASTIC MARKER POSTS & MARKER BASES, METAL POSTS

One can quickly construct security fence in any area, if plastic marker posts are at hand. The orange-colored HDPE (high-density polyethylene) is used for their extrusion. Plastic marker posts may have two retroreflective sheeting stripes. A rubber base or a metal support, which are available for purchase separately, serve as a foundation for the plastic marker post. Our marker posts satisfy the requirements of Russian "Traffic & Roadwork Safety Rules". Polymeric markerbase has 40 mm diam. opening in the middle, into which the marker post can be securely inserted. Metal posts with the hooks, welded on their tops, may also be used as a support for safety fence.

| Diameter, mm | Height, mm              | Trade name                                   |
|--------------|-------------------------|----------------------------------------------|
| 40           | 1200/1500/<br>1800/2000 | Orange plastic<br>marker post                |
| -            | 350                     | R-shaped metal<br>support for marker<br>post |
| -            | 1300/1500               | Metal post with<br>welded hook               |