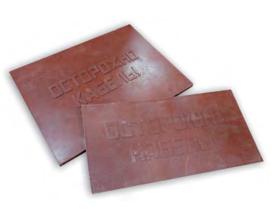

#### CABLE PROTECTION SHIELD – PZK

This shield serves for covering of buried electric cable lines with operating voltage levels up to 35 kV. It provides protection from mechanical hazards and warns against the danger of electric shock, potentially threatening to the construction workers, who labourin the immediate vicinity of high voltage cable lines. Depending on its size, cable protection shield PZK can replace up to 8 bricks. In Russia the usage of shields PZK is regulated by "Regulations for Electrical Installation (PUE)" and "Instructions onAcceptance of New Distribution Point, Transmission Substation and Cable Lines (1-B-3)". Operational period is 50 years.