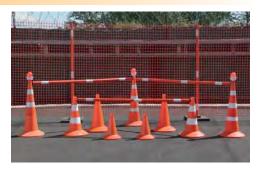

#### WARNING SAFETY FENCE

Multifunctional, usable and affordable – plastic safety fence features long–lasting service, rot–proof, corrosion–proofand resistance to UV–rays. Being lightweight and heavy–duty the plastic safety fence is easy to install, pleasant to be dealt with and comfortably portable. Safety fence may be supplied with the set of locking ties & posts (plastic marker posts, rubber marker bases or R–shaped metal supports for marker posts).

- Safety fence can be used
- to demarcate a construction site
- to indicate the place f open excavations
- to fix boundaries while land surveying

 to enclose the area, where neighbourhood improvement or landscape gardening is executed

— as a warning barrier to mark the most hazardous parts of multy–storied building

Road construction and maintenancecauses the necessity to handle traffic, i.e. separate or merge traffic flows. Alongside with the common safety equipment, such as traffic cones and safety tape, safety fence can present reliable protection and warning system, which provides vehicles and pedestrians safety. Safety fence is harmless and due to its bright color is visible in almost any kind of light. Police and rescue service use plastic safety fence to block out the scene of anincident, a hazard or a damaged object. According to the valid GOST 23407–78 "Technical Instructions for the Safe Construction Site and Installation Work" all the land–based worksites must be demarcated!

| Roll<br>length, m | Width, m | Cell size,<br>mm x mm | Trade name        |
|-------------------|----------|-----------------------|-------------------|
| 25                | 1,3/2    | 45x40                 | Safety Fence A-45 |
| 50                | 1        | 90x45                 | Safety Fence A-90 |
| 20/50             | 1/1,2    | 95x45                 | Safety Fence A–95 |