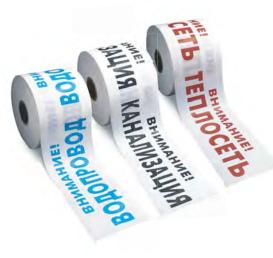

# IDENTIFICATION OF UNDERGROUND UTILITY LINES

caution tape detector tape

#### CAUTION TAPE - LS

Caution tape provides for easy detection of buried pipeline and underground communications. It's made of the high-pressure polyethylene and has the printed warning message along its length. While excavation works in the area with underground pipeline and utility infrastructure, caution tape signals the communications installed deep in the ground. Cautiontape is widely used in Russia and other CIS countries (Commonwealth of Independent States). The caution tape, produced by PROTECT Company, meets necessary requirements for this kind of goods. Allproducts are certified according to Russian quality standards.