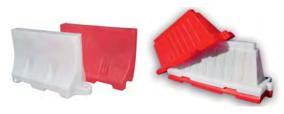

well as serve for visual guidance, in case some indication of a roadblock (a bridge, potholes, roadworks and such)is needed. It's manufactured fromhigh-strength bright yellow-colored polyethylene, UV-stabilized and resistant to bleaching. Operating temperatures interval extends from – 30oC to + 60oC. Design of the bollard allows filling it with water or sand, that enhances its steadiness and its ability to withstand severe impacts of vehicles. Plastic traffic bollard may come both with a traffic sign image KEEP LEFT OR RIGHT (a PET sticker) and without it.

| Length, mm | Width, mm | Height, mm | Trade name |
|------------|-----------|------------|------------|
| 1200       | 920       | 1250       | BUFFER     |

#### SEPARATOR BARRIER- BV-1.2; NESTING SEPARATOR BARRIER - BVV-1.2 (2.0)



Separator barriers are used for dividing traffic lanes and directing traffic, in addition, they may serve as temporary fencing for road construction site. They are manufactured fromhigh–strength polyethylene, UV–stabilized and resistant to bleaching. Operating temperatures interval extends from –  $30^{\circ}$ C to +  $40^{\circ}$ C. Produced in two basic colors: whiteandred. A ballast in the form of water or sand can be added through the special hole at the top (the stopper is enclosed) to make the barriers a more permanent fixture. Another hole at the bottom allows barrier's emptying.



| Length, mm | Width, mm | Height, mm | Trade name |
|------------|-----------|------------|------------|
| 1200       | 500       | 750        | BV-1.2     |
| 1200       | 500       | 700        | BV