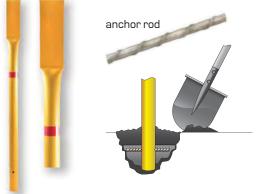

#### PIPELINE MARKER FOR UNDERGROUND GAS PIPELINE - SOG

Gas pipeline marker serves as overgroundcaution sign of buried gas pipeline location. It is made of bright yellow-colored polyethylene. Gas pipeline marker represents a pipe with pressed flat top, which serves for fixing of a caution plate. One can securely fix the marker on the ground with the help of an anchor rod. Operational life is not less than5 years. Doesn't require any maintenance like painting, straightening and such.

anchor rod

10