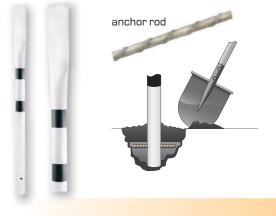

#### PIPELINE MARKER FOR UNDERGROUND TELECOMMUNICATIONS CABLE LINE - SOS

Telecom cable line marker serves as overgroundcaution sign of buried fiber optic cable line location. It is made of white-colored polyethylene and has two black marks. Telecom cable line marker represents a pipe with pressed flat top, which serves for fixing of a caution plate. One can securely fix the marker on the ground with the help of an anchor rod. Operational life is not less than 5 years. Doesn't require any maintenance like painting, straightening and such. It's possible to fasten a caution plate to the marker's top.

anchor rod

10