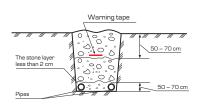

ssian manufacturers of various kinds of crowd control and construction site fencing.

# IDENTIFICATION OF UNDERGROUND UTILITY LINES

caution tape detector tape

#### CAUTION TAPE - LS

Caution tape provides for easy detection of buried pipeline and underground communications. It's made of the high-pressure polyethylene and has the printed warning message along its length. While excavation works in the area with underground pipeline and utility infrastructure, caution tape signals the communications installed deep in the ground. Cautiontape is widely used in Russia and other CIS countries (Commonwealth of Independent States). The caution tape, produced by PROTECT Company, meets necessary requirements for this kind of goods. Allproducts are certified according to Russian quality standards.









Typical diagram of caution tape laying

#### DETECTOR TAPE

Detector tape is a modification of ordinary caution tape. The isolatedcopper conductor, which enables effective tracing of underground infrastructure, is stitched to the caution tape in production conditions. Detector tape is generally used for laying polymer pipelines and optical fiber lines. According to custom specificationsthe detector tape with 1, 2 or 3 conductors can be manufactured (the number depends on the width of the tape). One may connect conductors ends with special scotch locks or simply twist them together and wind with PVC electrical tape (see figure below).In-house field trials of detector tape, organized by our Company, showed good results of tracing of the given tapes by the set of equipmentproduced in