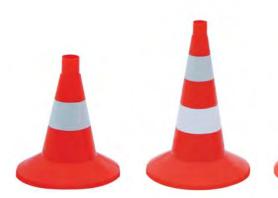

#### TRAFFICCONES - KC

Traffic cones are used to create separation or merge lanes during road construction projects or automobile accidents, indicate parking place, organize cultural & sports mass events. A resilient material used for manufacture of the cones guarantees their restoring after mechanical deformation. Operating temperatures intervalextends from - 30°C to + 60°C. The following options are available:

- white collar
- reflective collar
- white & reflective collars

- top opening 40mm diam. One can insert plastic marker post or cone topper light into it.

Traffic cones have compact round base. If needed, the cones may be supplied with heavy base and cone topper light.