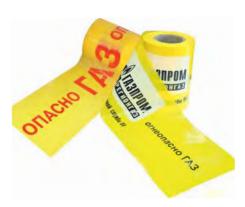

#### CAUTION TAPE GAS - LSG

Caution tape GAS is used as an underground warning signal while laying a gas pipeline. In Russia the application of caution tape is regulated by "Safety Standards for Gas Transmission and Consumption Systems PB 12–529–03".

Caution tape GAS is a yellow-colored tape with printed warning message.

| Reel<br>length, m | Width, mm | Thickness, µm | Tradename                                    |
|-------------------|-----------|---------------|----------------------------------------------|
| 250               | 200       | 200           | LSG "Gazprom<br>Gas Distribution             |
| 250               | 200       | 50            | LSG "KEEP OUT GAS"<br>"CAUTION GAS"<br>"GAS" |