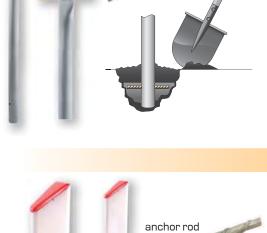

#### CABLE LINE MARKER WITH PLATE-SKT

Cable line marker (SKT) serves for indication of buried cable lines. At it's top a caution plate is fixed.

| Diameter, mm | Height, mm | Tradename |
|--------------|------------|-----------|
| 83           | 1600       | SKT       |

#### PIPELINE MARKER FOR UNDERGROUND ELECTRICCABLE LINE - SOE

Electric cable line marker serves as overgroundcaution sign of buried electric cable line location. It is made of white-colored polyethylene and has a red cover. The marker has a triangular cross section. Its height is 1.2 m. One can securely fix the marker on the ground with the help of an anchor rod. Operational life is not less than 5 years. Doesn't require any maintenance like painting, straightening and such.