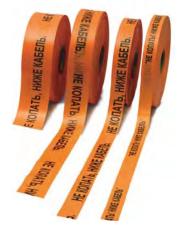

#### CAUTION TAPE - LS

Caution tape provides for easy detection of buried pipeline and underground communications. It's made of the high-pressure polyethylene and has the printed warning message along its length. While excavation works in the area with underground pipeline and utility infrastructure, caution tape signals the communications installed deep in the ground. Cautiontape is widely used in Russia and other CIS countries (Commonwealth of Independent States). The caution tape, produced by PROTECT Company, meets necessary requirements for this kind of goods. Allproducts are certified according to Russian quality standards.

Typical diagram of caution tape laying