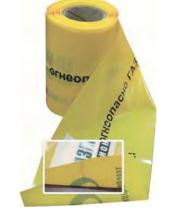

# IDENTIFICATION OF UNDERGROUND UTILITY LINES

caution tape detector tape

#### CAUTION TAPE - LS

Caution tape provides for easy detection of buried pipeline and underground communications. It's made of the high-pressure polyethylene and has the printed warning message along its length. While excavation works in the area with underground pipeline and utility infrastructure, caution tape signals the communications installed deep in the ground. Cautiontape is widely used in Russia and other CIS countries (Commonwealth of Independent States). The caution tape, produced by PROTECT Company, meets necessary requirements for this kind of goods. Allproducts are certified according to Russian quality standards.